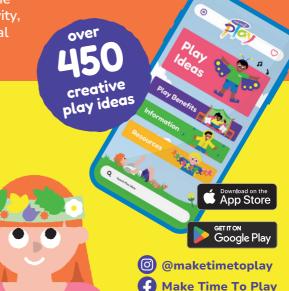

Through our website, social media, and FREE app, we offer over **450 creative play ideas** to help incorporate more play into children's busy lives.

## Our app

Our app tailors play suggestions based on the child's age, location, number of children playing, time available, and specific developmental goals. With over 190,000 downloads, it is a trusted resource for families everywhere.